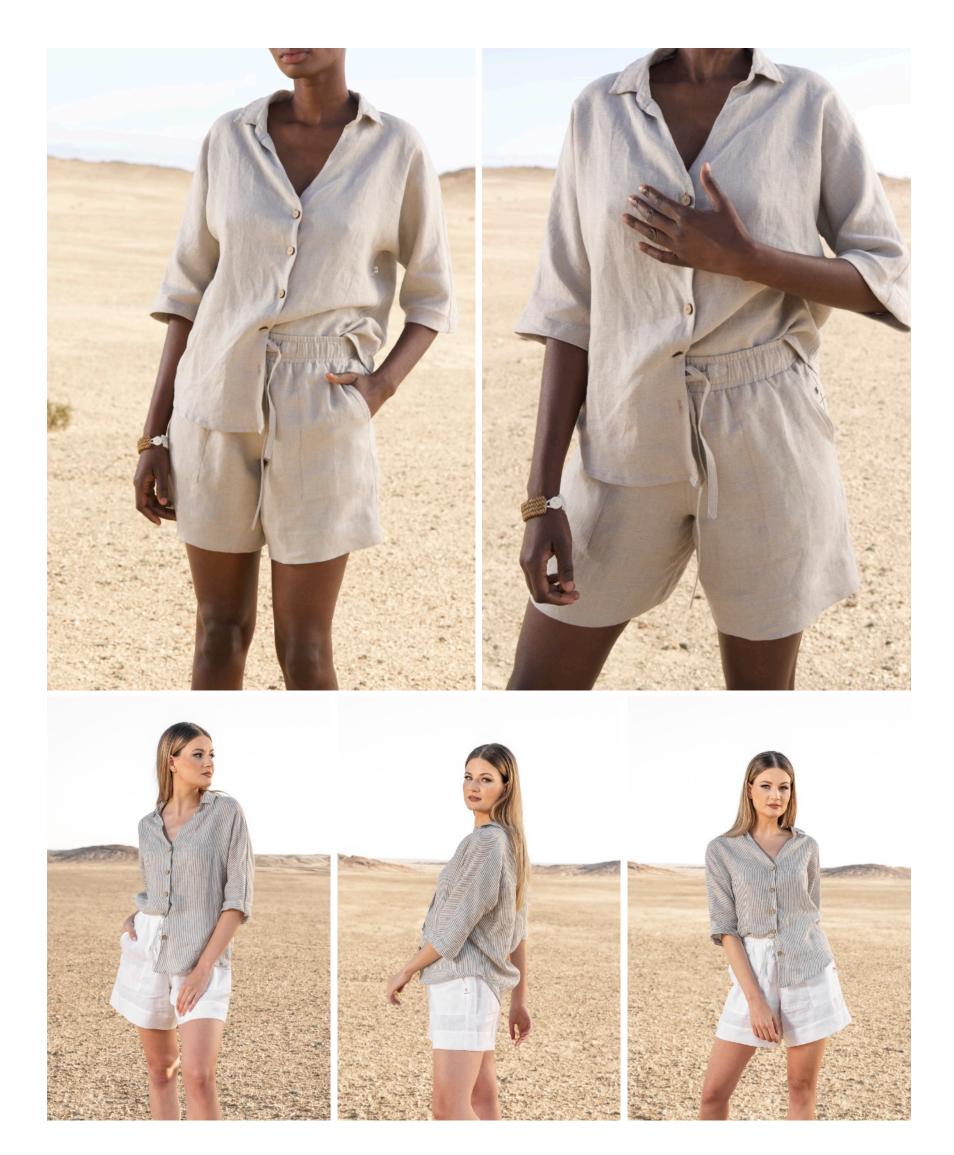

#### THE ONLY SHIRT YOU WILL EVER NEED

This shirt features a traditional shirt collar and a button-down front. The shirt is designed with a relaxed fit that allows for comfortable movement and a laidback aesthetic, effortlessly combining style and comfort. Its relaxed fit makes it a go-to choice for any occasion where a laidback yet put-together look is desired.