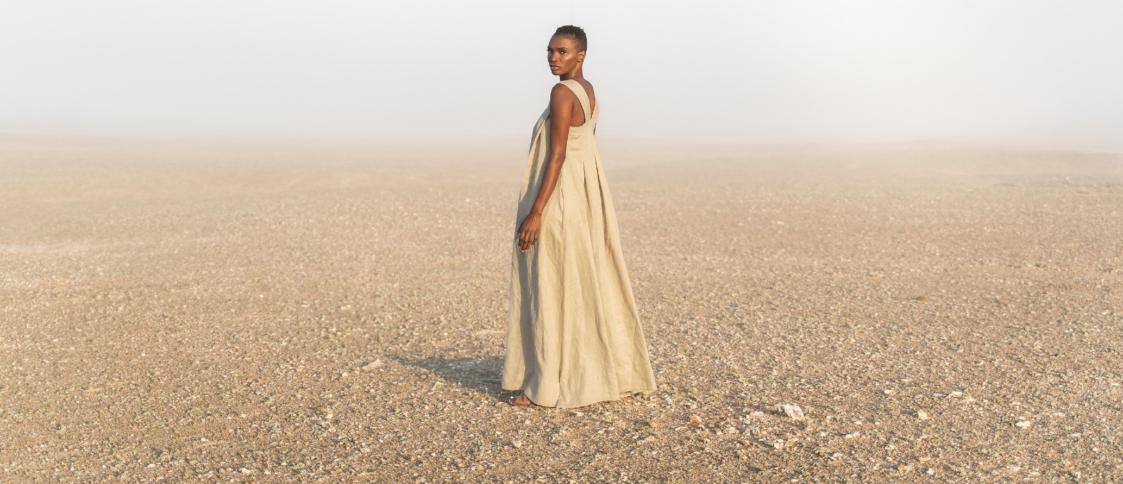

#### THE STRAPPY AFFAIR

This dress features a loose and flowy fit that allows for comfort and freedom of movement. It has wide shoulder straps. The dress is incredibly versatile. It can be worn as a standalone piece for a relaxed and effortless look or for added definition to the waist and a more tailored silhouette, it can be styled with a belt. Another styling option is to layer the dress over a T-shirt or a fitted top.