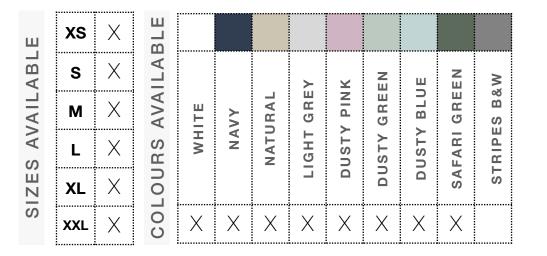

#### MEN'S SIZING GUIDE

| deidré and co. | XS    | S     | м     | L     | XL    | XXL   |
|----------------|-------|-------|-------|-------|-------|-------|
| EU             | 26-28 | 30-32 | 34-36 | 38-40 | 42-44 | 46-48 |

#### COLOUR CHOICES

100% European Stone Washed Linen