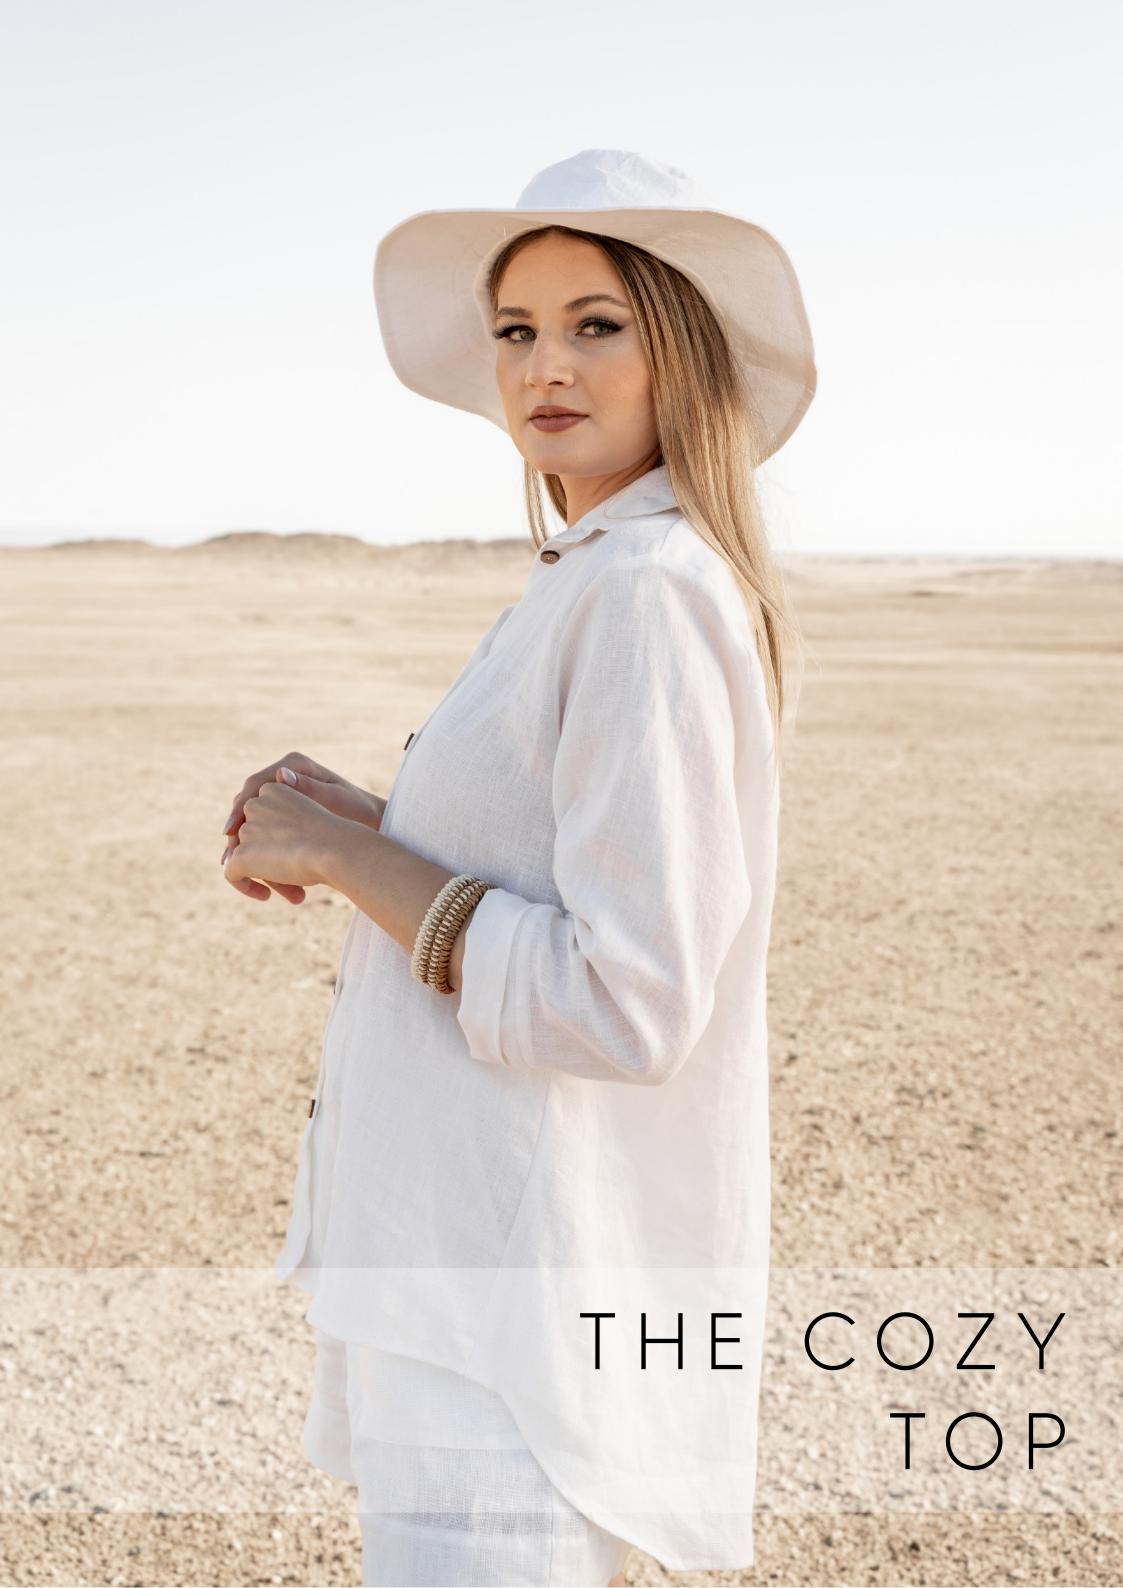

#### THE COZY TOP

A relaxed and loose fit top. It drapes loosely over the body, allowing for a casual and effortless look. The V-neck design adds a touch of femininity to the top while providing a flattering neckline. The top has ¾-length sleeves, which are perfect for transitional weather or for those who prefer a little extra coverage. These sleeves can be rolled up for a more relaxed look or left down.