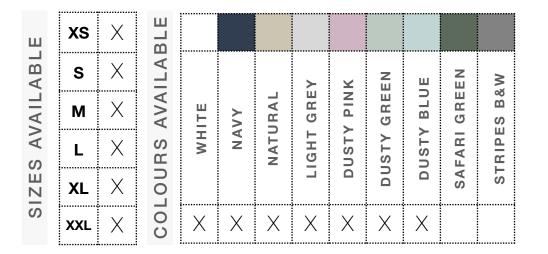

#### MEN'S SIZING GUIDE

| deidré and co. | XS    | S     | м     | L     | XL    | XXL   |
|----------------|-------|-------|-------|-------|-------|-------|
| EU             | 26-28 | 30-32 | 34-36 | 38-40 | 42-44 | 46-48 |

#### COLOUR CHOICES

100% European Stone Washed Linen