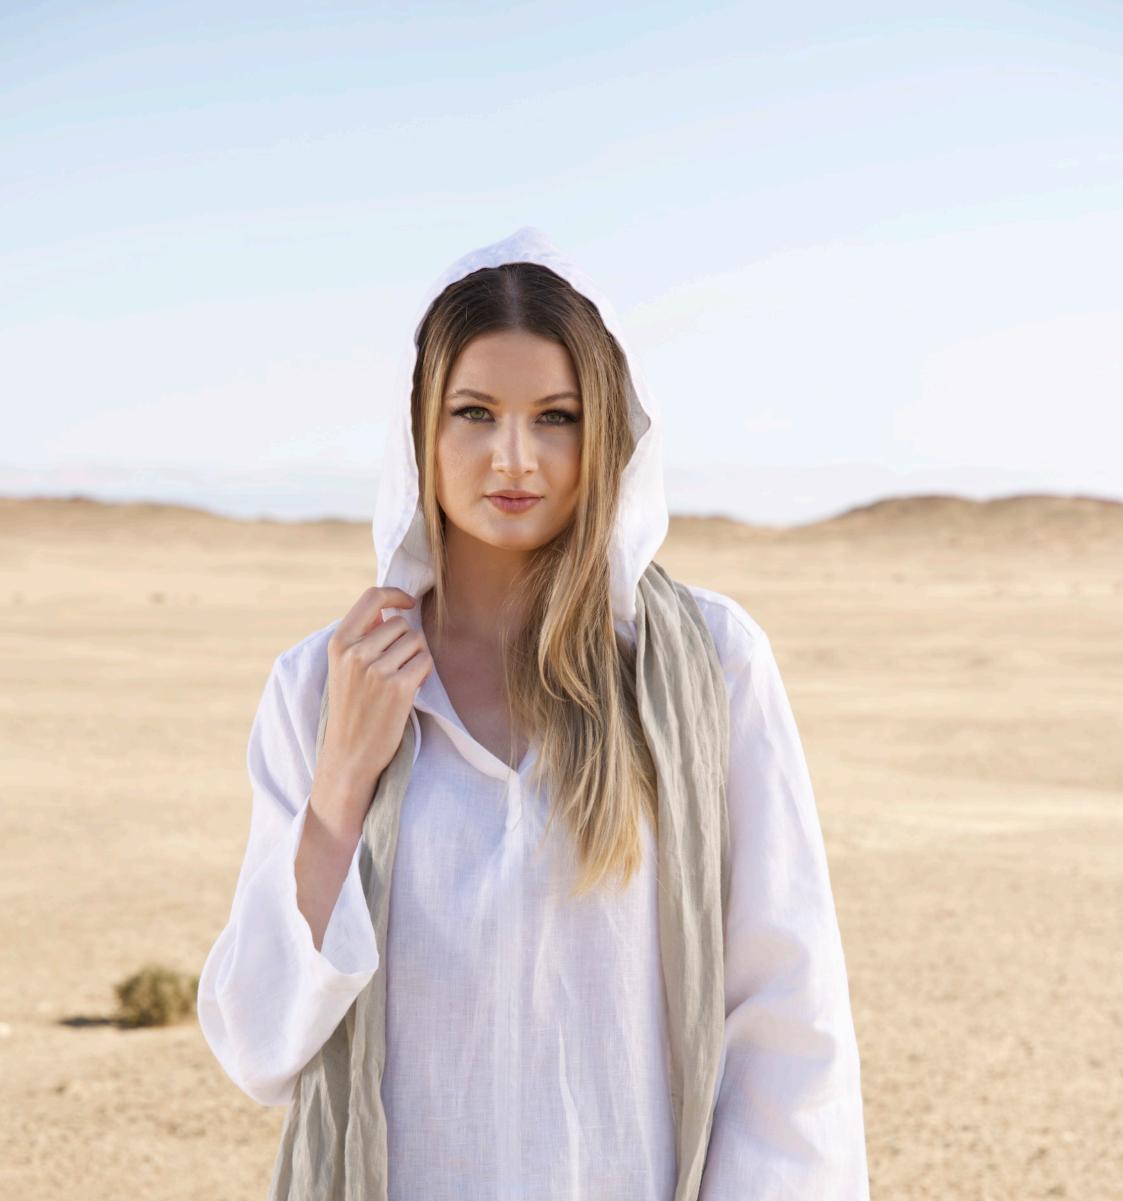

## THE GOODIE

#### THE GOODIE

The "goody", a term playfully describing our "hoodie for girls", is a stylish and unique linen hoodie. Like a traditional hoodie, this linen goodie features a comfortable and functional hood. The goodie is designed with a loose, relaxed fit that allows for ease of movement and comfort. It drapes effortlessly over the body, creating a casual and laid-back vibe. The side buttons allow customising the fit of the goodie