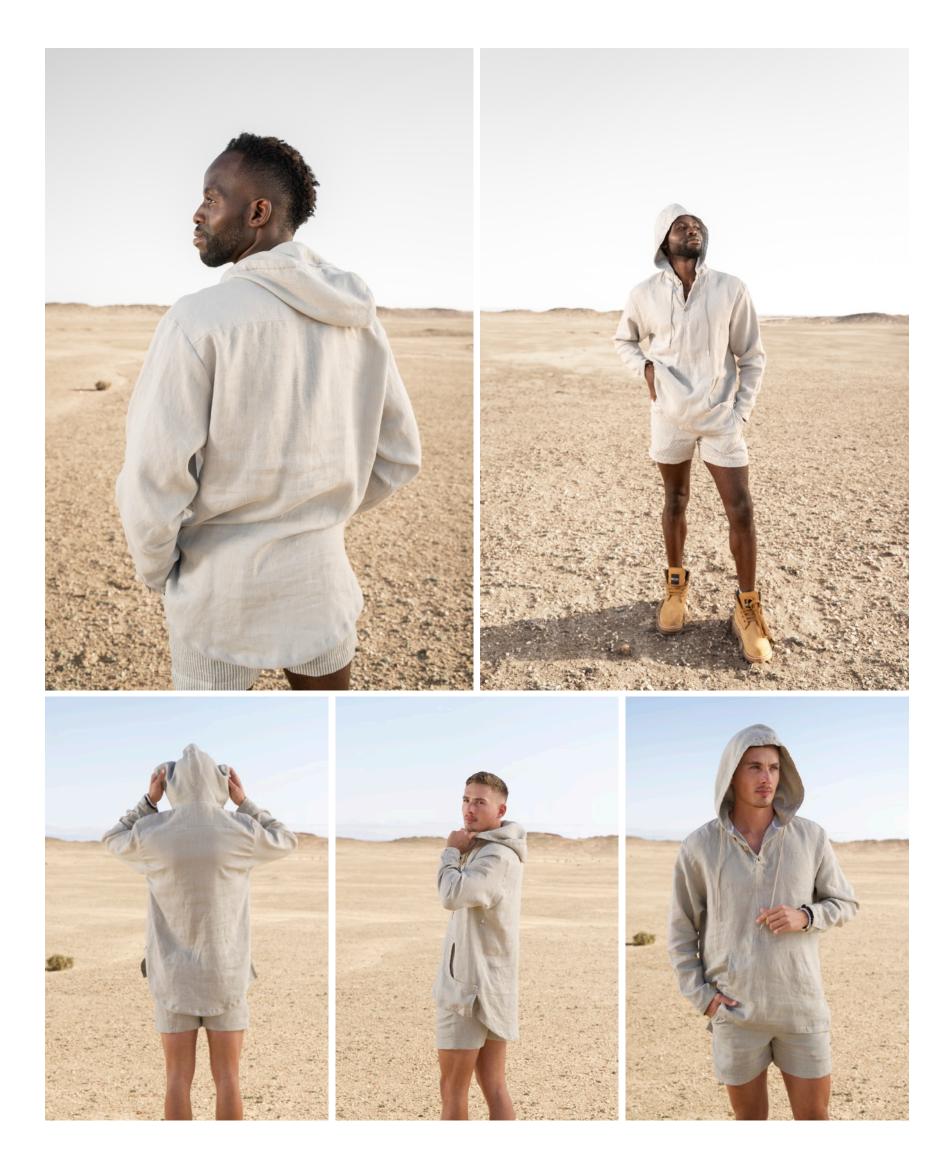

#### THE HOODIE

The linen hoodie boasts a relaxed fit that ensures comfort and ease of movement. It offers a laid-back and comfortable look that's perfect for casual occasions. It is designed with a minimalist aesthetic that enhances their versatility and makes them easy to style. It has a front kangaroo pocket.

#### THE SHORT PANTS

These shorts are designed with a relaxed fit, providing plenty of room for comfort and movement. In addition to the elastic waistband, there is a functional drawstring closure. It has practical side pockets. The shorts have a mid-thigh length, making them a great choice for staying cool in the heat while allowing for easy mobility.