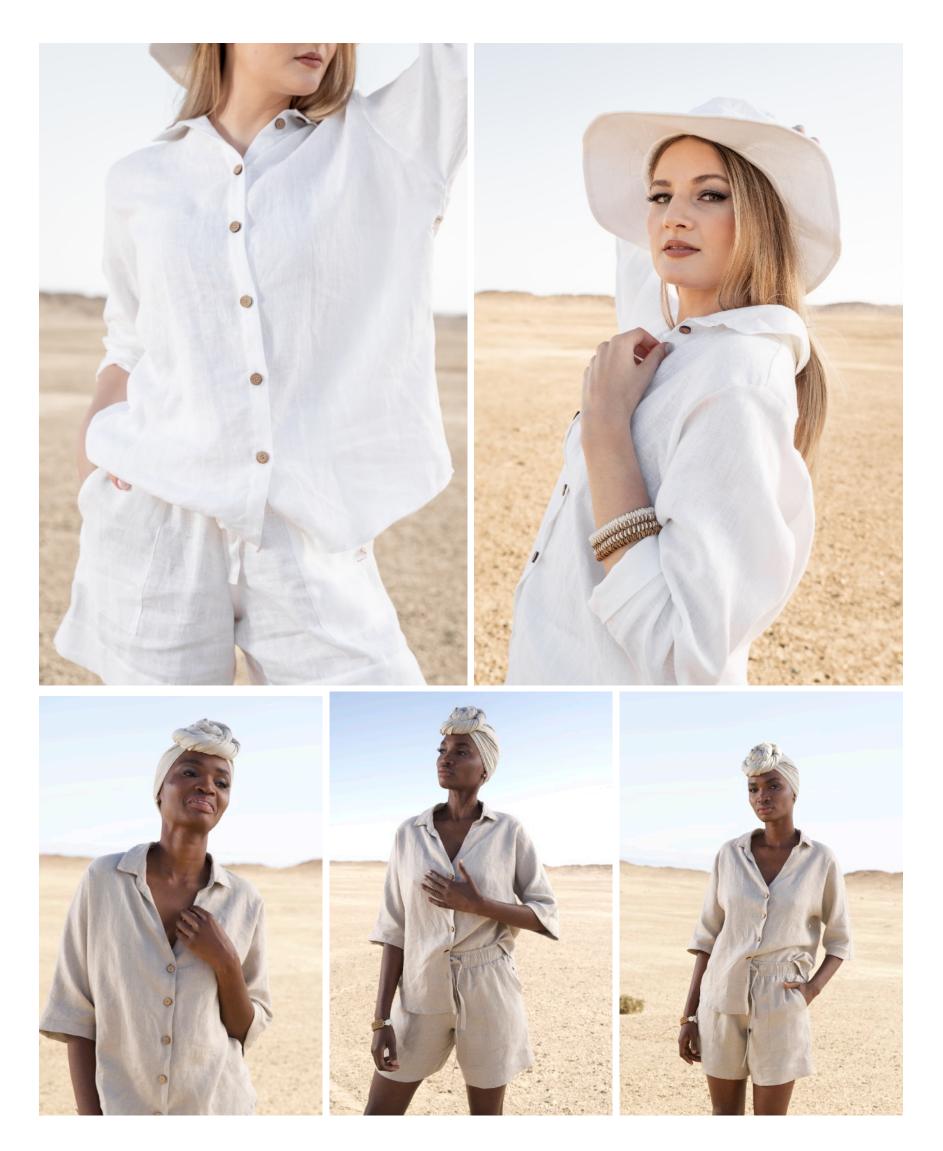

#### THE COZY TOP

A relaxed and loose fit top. It drapes loosely over the body, allowing for a casual and effortless look. The V-neck design adds a touch of femininity to the top while providing a flattering neckline. The top has ¾-length sleeves, which are perfect for transitional weather or for those who prefer a little extra coverage. These sleeves can be rolled up for a more relaxed look or left down.