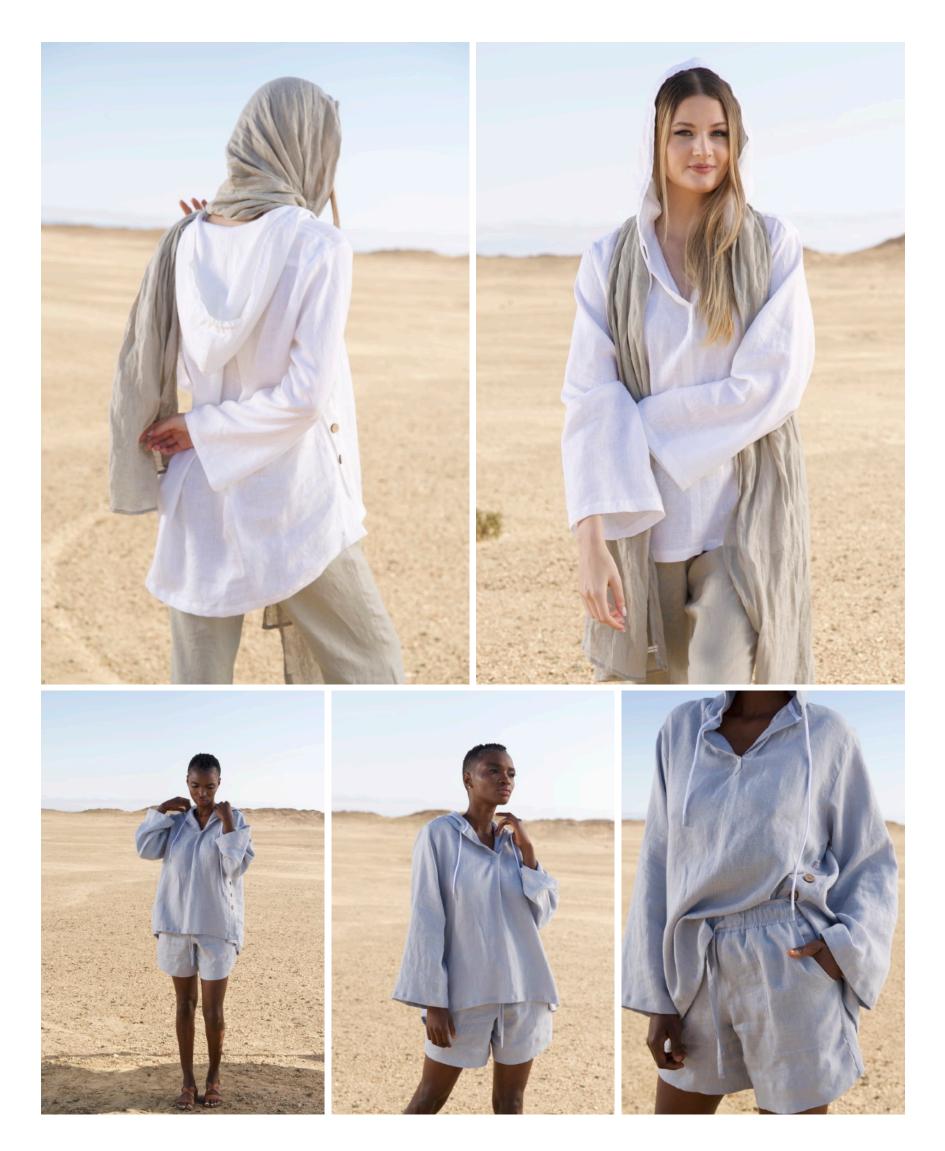

## THE GOODIE

#### THE GOODIE

The "goody", a term playfully describing our "hoodie for girls", is a stylish and unique linen hoodie. Like a traditional hoodie, this linen goodie features a comfortable and functional hood. The goodie is designed with a loose, relaxed fit that allows for ease of movement and comfort. It drapes effortlessly over the body, creating a casual and laid-back vibe. The side buttons allow customising the fit of the goodie