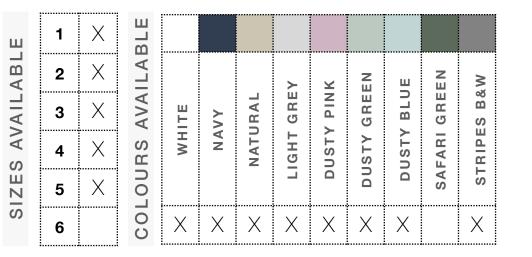

#### WOMAN'S SIZING GUIDE

| deidré and co. | 1     | 2     | 3     | 4     | 5     | 6     |
|----------------|-------|-------|-------|-------|-------|-------|
| UK             | 2-4   | 6-8   | 10-12 | 14-16 | 18-20 | 22-24 |
| EU             | 26-28 | 30-32 | 34-36 | 38-40 | 42-44 | 46-48 |

#### MEN'S SIZING GUIDE

| deidré and co. | XS    | S     | м     | L     | XL    | XXL   |
|----------------|-------|-------|-------|-------|-------|-------|
| EU             | 26-28 | 30-32 | 34-36 | 38-40 | 42-44 | 46-48 |

#### COLOUR CHOICES

100% European Stone Washed Linen