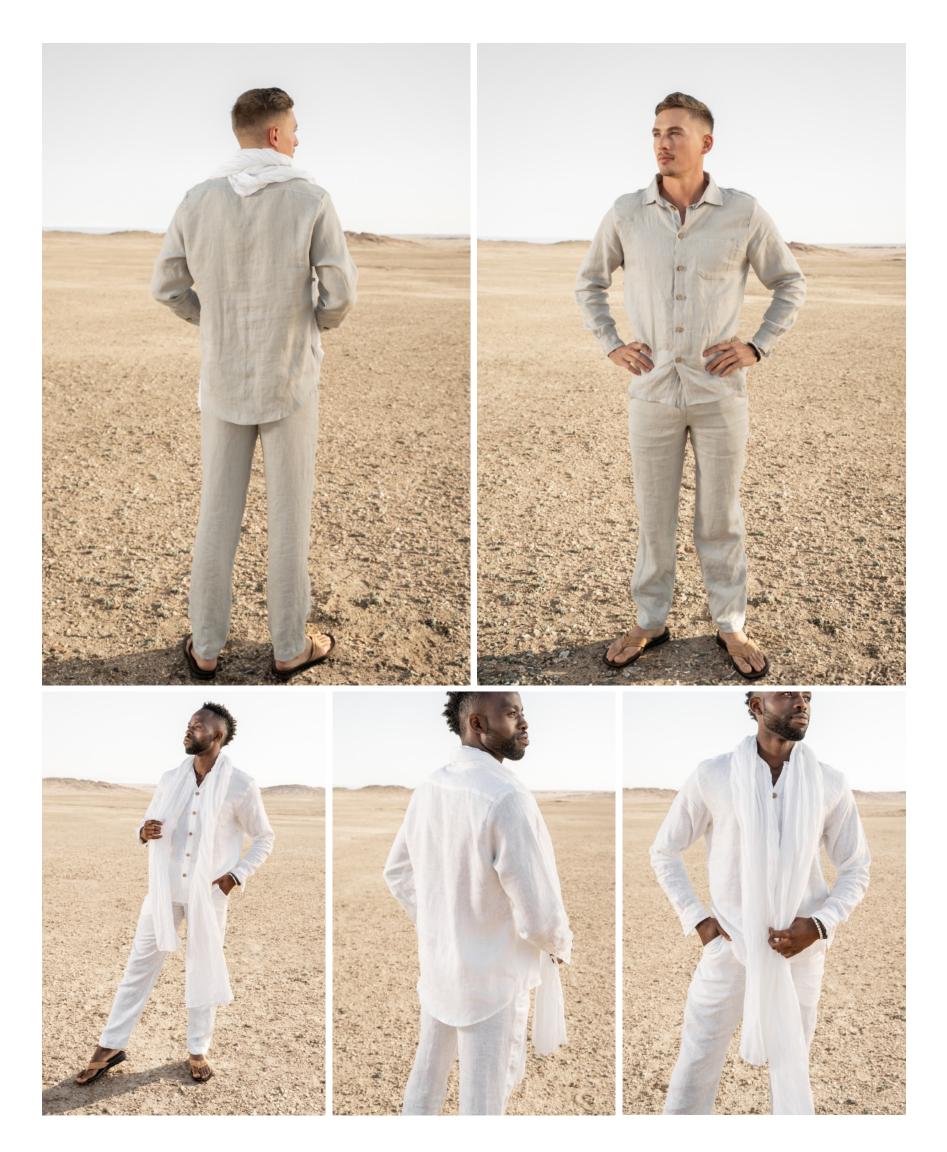

#### THE ONLY SHIRT YOU WILL EVER NEED

This shirt features a traditional shirt collar and a button-down front. The shirt is designed with a relaxed fit that allows for comfortable movement and a laidback aesthetic, effortlessly combining style and comfort. Its relaxed fit makes it a go-to choice for any occasion where a laidback yet put-together look is desired.