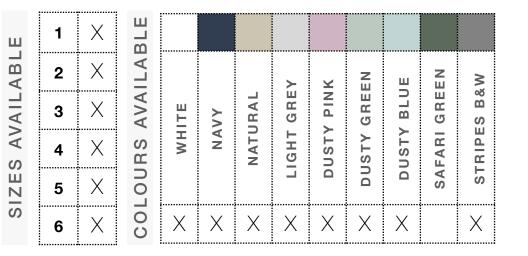

ed-line pants intentionally designed to have a roomier fit. The leg silhouette of relaxed-line pants is straight meaning the pants do not cling tightly to the legs but instead provide a more relaxed drape. This design ensures that the pants maintain a comfortable fit while still having a somewhat tailored appearance. It has an elastic waistband for added flexibility and comfort.







#### THE COZY TOP

A relaxed and loose fit top. It drapes loosely over the body, allowing for a casual and effortless look. The V-neck design adds a touch of femininity to the top while providing a flattering neckline. The top has ¾-length sleeves, which are perfect for transitional weather or for those who prefer a little extra coverage. These sleeves can be rolled up for a more relaxed look or left down.





## THE STRAPPY

AFFAIR





#### THE STRAPPY AFFAIR

This dress features a loose and flowy fit that allows for comfort and freedom of movement. It has wide shoulder straps. The dress is incredibly versatile. It can be worn as a standalone piece for a relaxed and effortless look or for added definition to the waist and a more tailored silhouette, it can be styled with a belt. Another styling option is to layer the dress over a T-shirt or a fitted top.





## THE GOODIE



#### THE GOODIE

The "goody", a term playfully describing our "hoodie for girls", is a stylish and unique linen hoodie. Like a traditional hoodie, this linen goodie features a comfortable and functional hood. The goodie is designed with a loose, relaxed fit that allows for ease of movement and comfort. It drapes effor