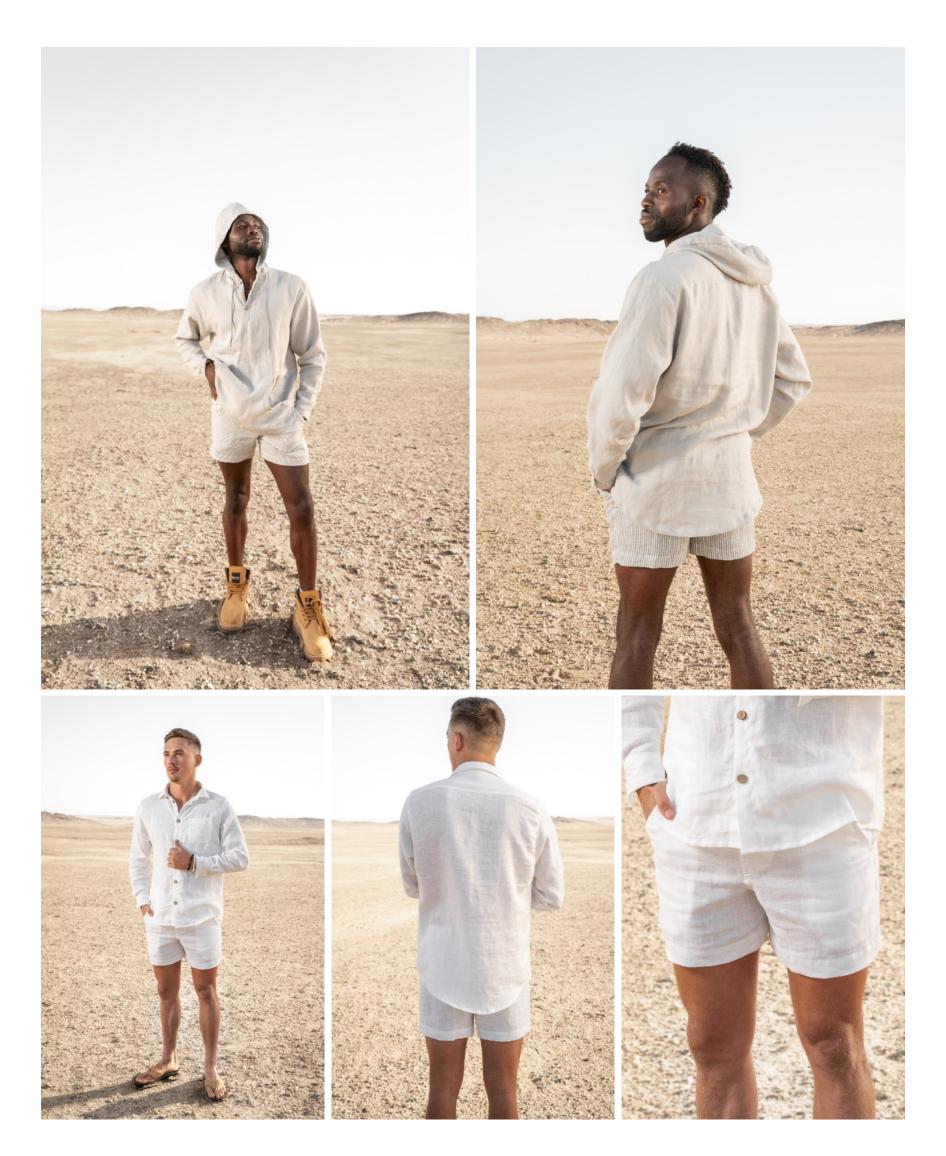

#### THE HOODIE

The linen hoodie boasts a relaxed fit that ensures comfort and ease of movement. It offers a laid-back and comfortable look that's perfect for casual occasions. It is designed with a minimalist aesthetic that enhances their versatility and makes them easy to style. It has a front kangaroo pocket.

#### THE SHORT PANTS

These shorts are designed with a relaxed fit, providing plenty of room for comfort and movement. In addition to the elastic waistband, there is a functional drawstring closure. It has practical side pockets. The shorts have a mid-thigh length, making them a great choice for staying cool in the heat while allowing for easy mobility.