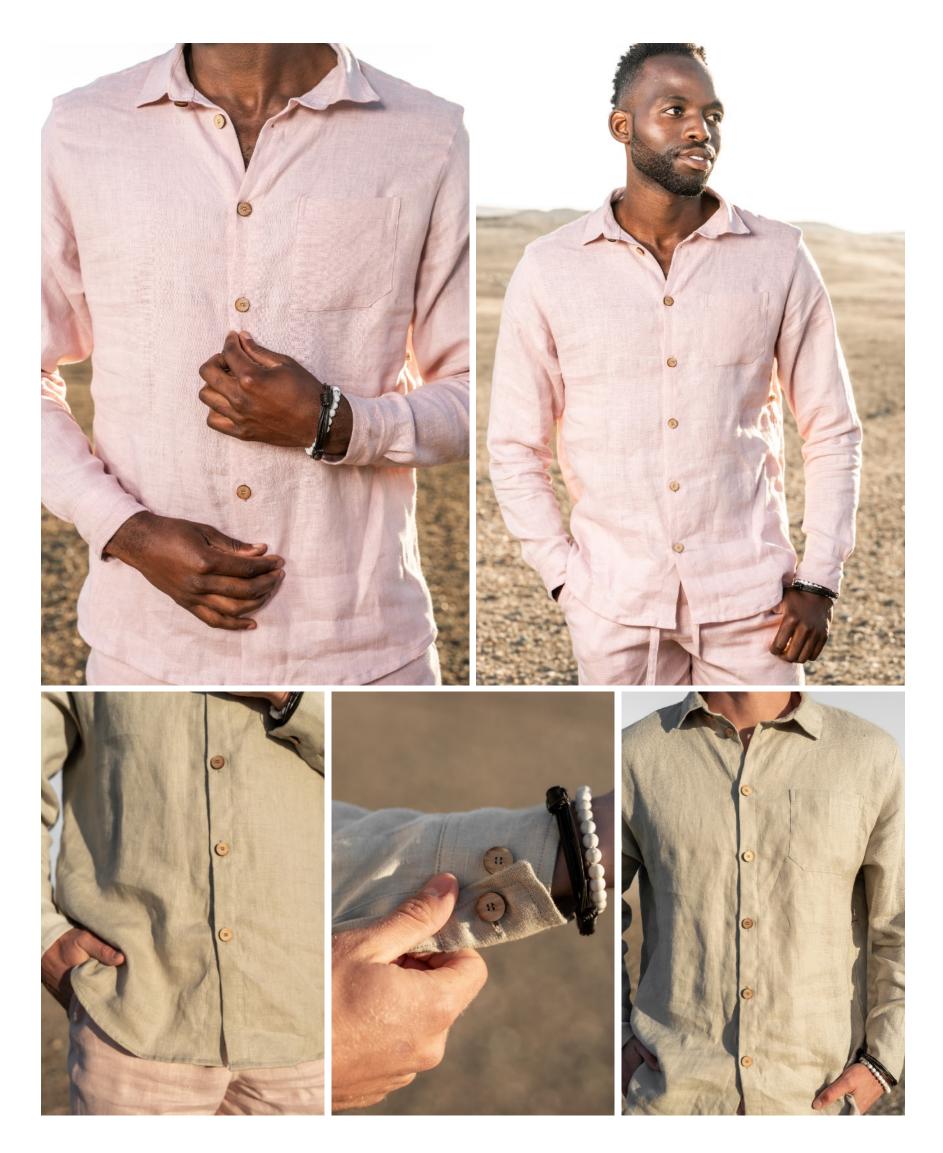

#### THE ONLY SHIRT YOU WILL EVER NEED

This shirt features a traditional shirt collar and a button-down front. The shirt is designed with a relaxed fit that allows for comfortable movement and a laidback aesthetic, effortlessly combining style and comfort. Its relaxed fit makes it a go-to choice for any occasion where a laidback yet put-together look is desired.