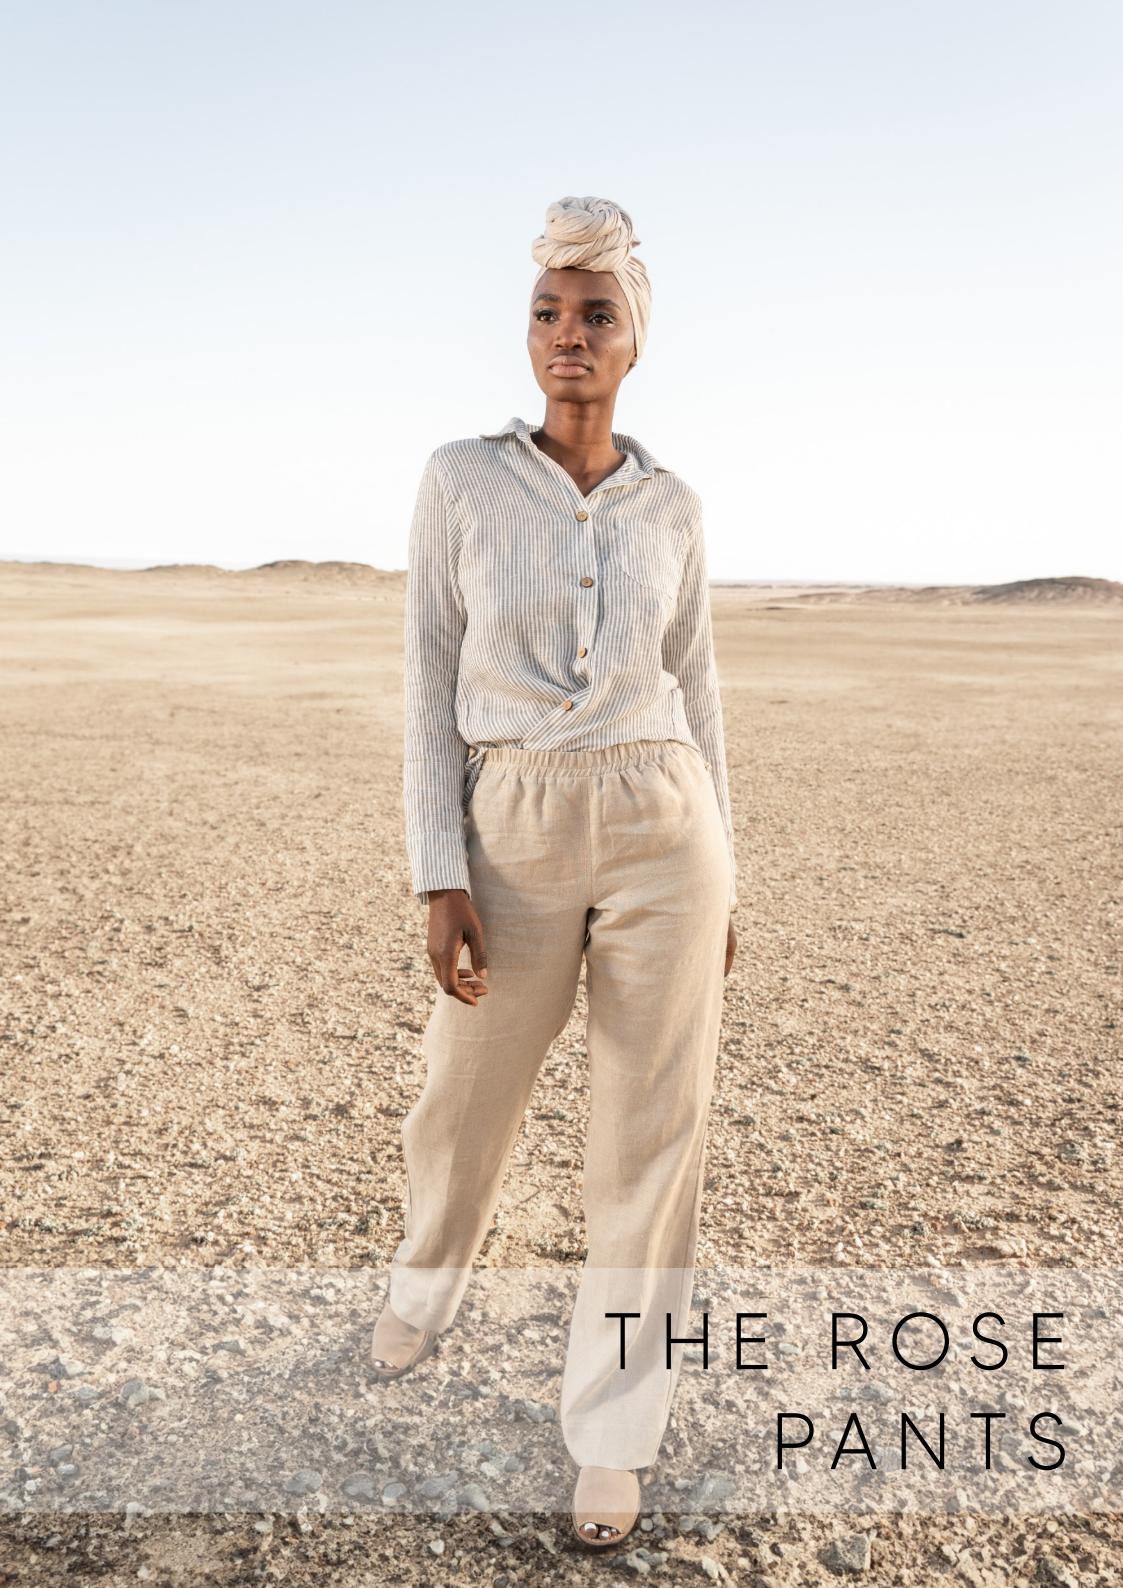

#### THE ROSE PANTS

Relaxed-line pants intentionally designed to have a roomier fit. The leg silhouette of relaxed-line pants is straight meaning the pants do not cling tightly to the legs but instead provide a more relaxed drape. This design ensures that the pants maintain a comfortable fit while still having a somewhat tailored appearance. It has an elastic waistband for added flexibility and comfort.