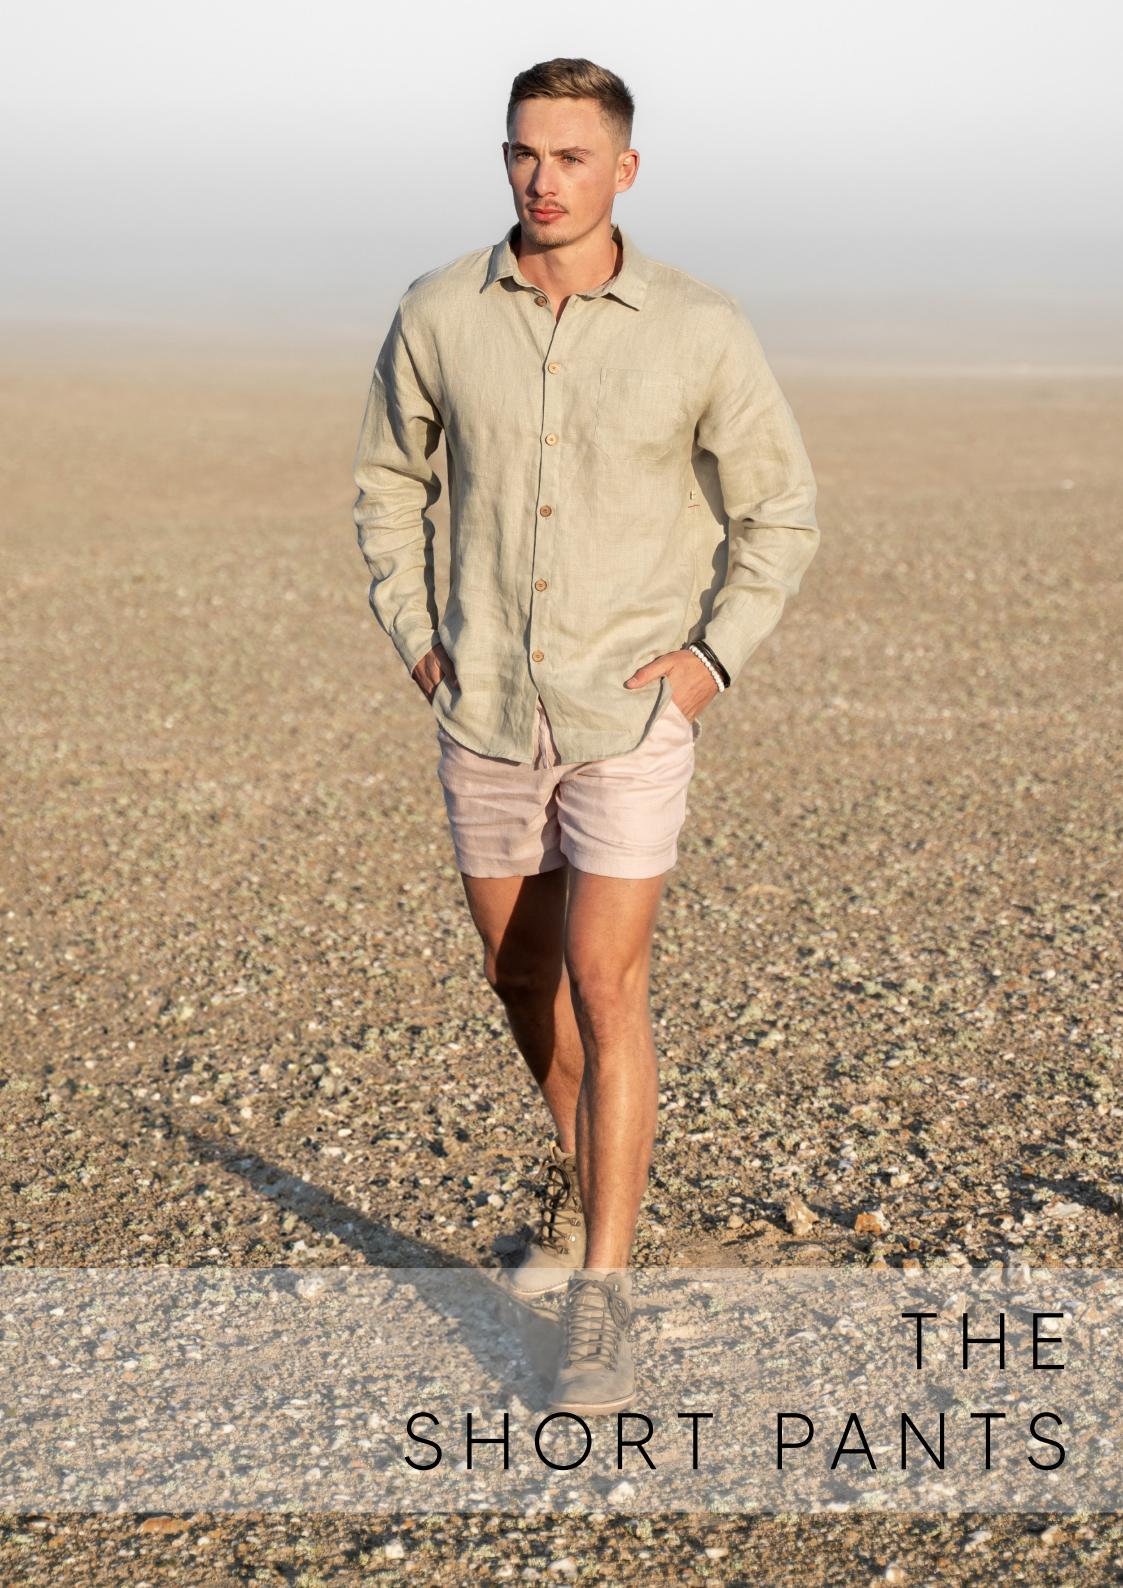

#### THE SHORT PANTS

These shorts are designed with a relaxed fit, providing plenty of room for comfort and movement. In addition to the elastic waistband, there is a functional drawstring closure. It has practical side pockets. The shorts have a mid-thigh length, making them a great choice for staying cool in the heat while allowing for easy mobility.