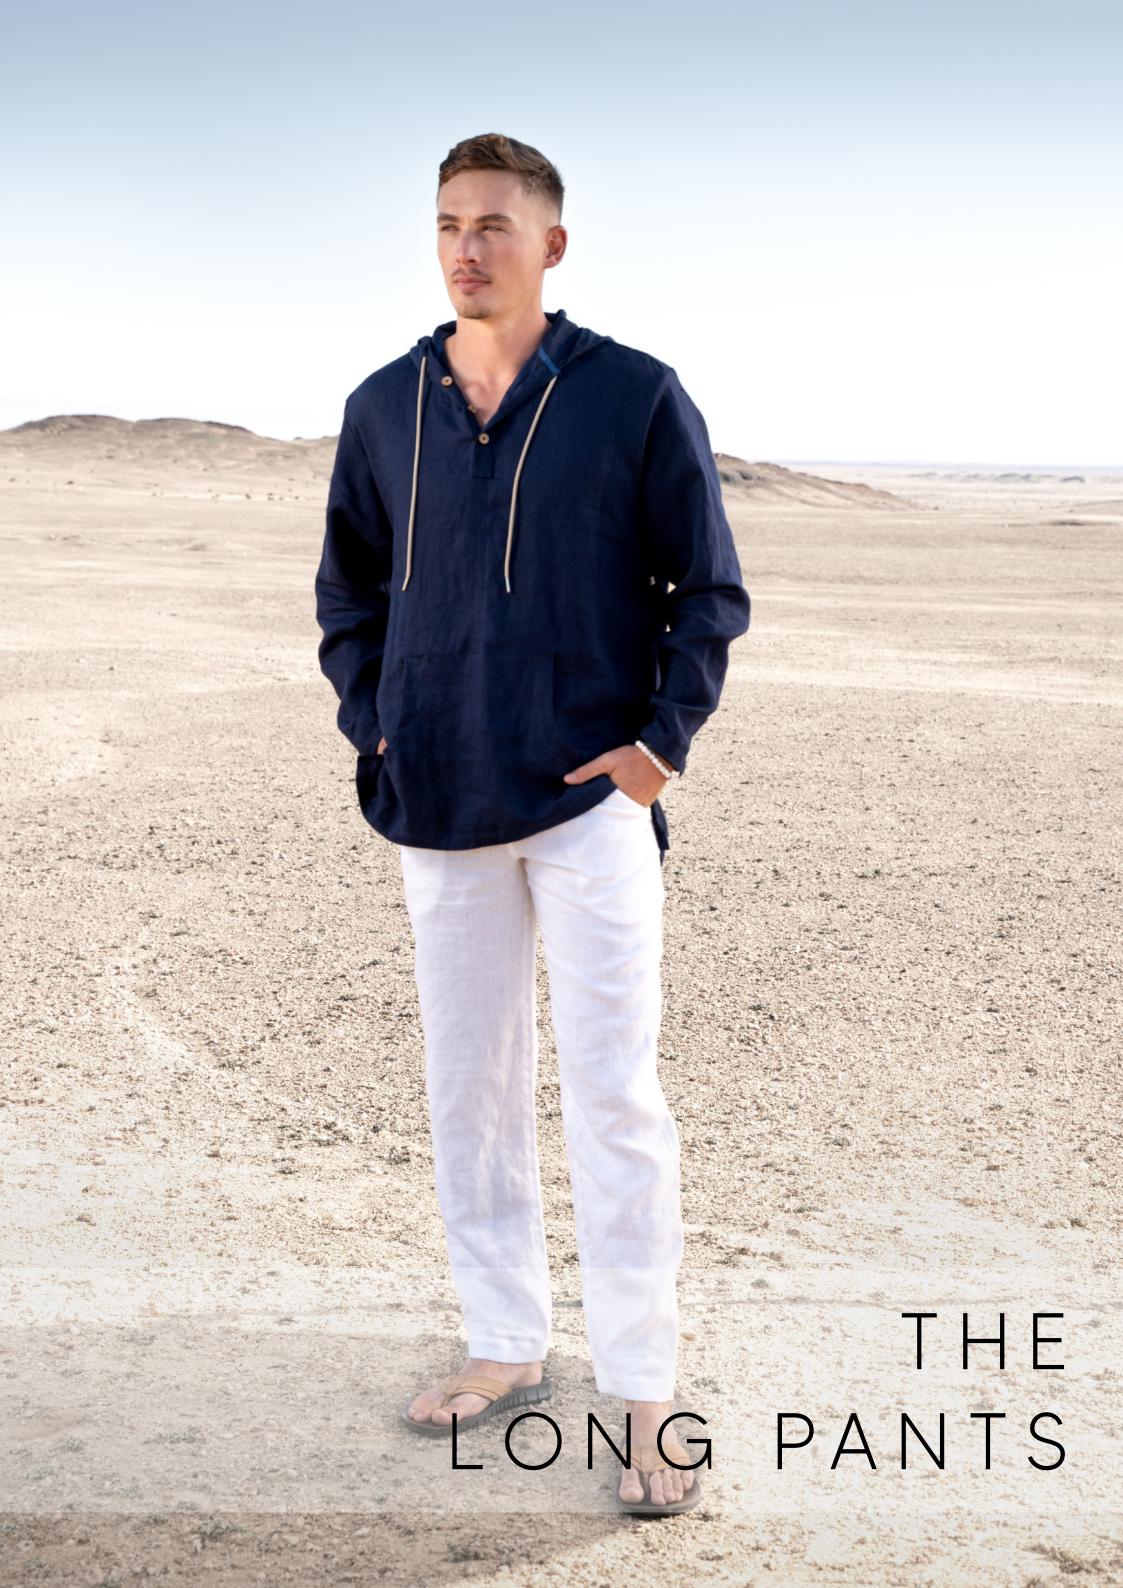

#### THE LONG PANTS

The pants feature a straight-leg design, that offers a relaxed and classic look that is suitable for informal occasions. In addition to the elastic waistband, there is a functional drawstring closure. The length of the pants typically falls to the ankles, making them suitable for a variety of footwear options. It has practical side pockets.