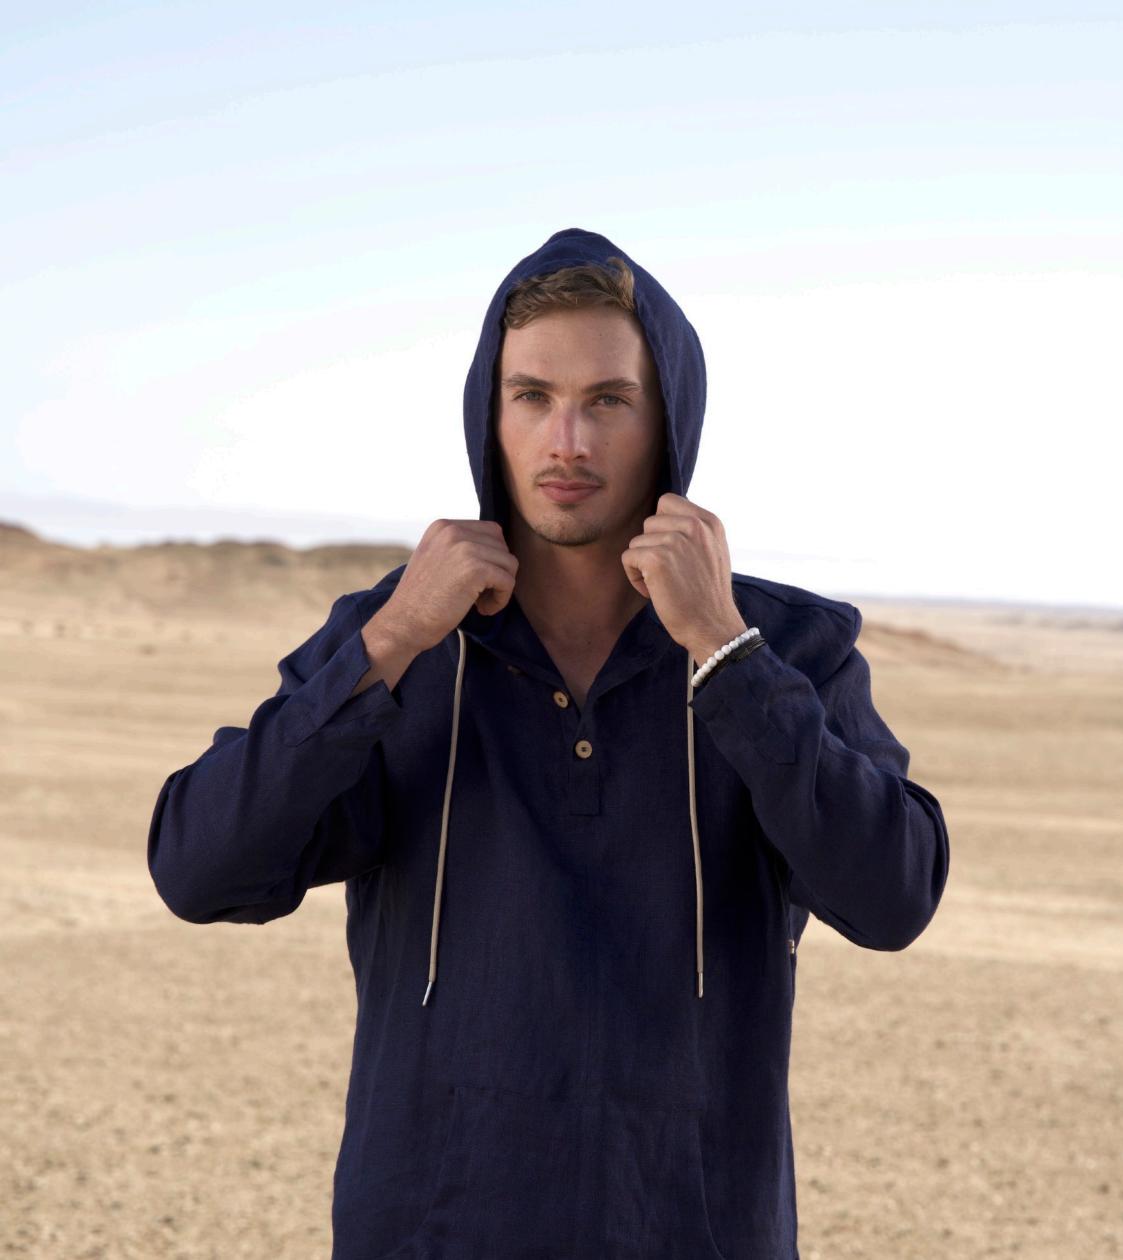

#### THE HOODIE

The linen hoodie boasts a relaxed fit that ensures comfort and ease of movement. It offers a laid-back and comfortable look that's perfect for casual occasions. It is designed with a minimalist aesthetic that enhances their versatility and makes them easy to style. It has a front kangaroo pocket.