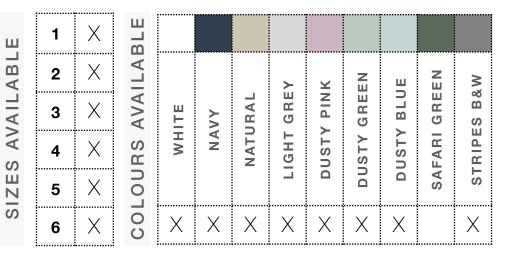

#### THE BOYFRIEND SHIRT

A boyfriend shirt inspired by the oversized and relaxed fit of a man's button-down shirt. Deliberately designed to be roomy and relaxed, offering a comfortable and casual appearance with sleeves that can be rolled up for a more relaxed look. The styling possibilities are numerous.