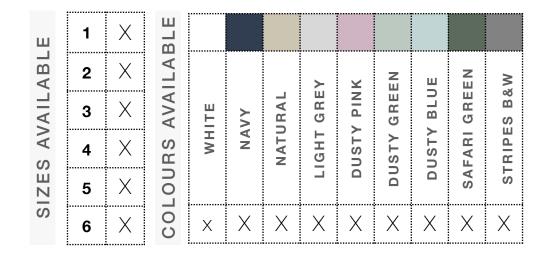

#### WOMAN'S SIZING GUIDE

| deidré and co. | 1     | 2     | 3     | 4     | 5     | 6     |
|----------------|-------|-------|-------|-------|-------|-------|
| UK             | 2-4   | 6-8   | 10-12 | 14-16 | 18-20 | 22-24 |
| EU             | 26-28 | 30-32 | 34-36 | 38-40 | 42-44 | 46-48 |

#### MEN'S SIZING GUIDE

| deidré and co. | XS    | S     | м     | L     | XL    | XXL   |
|----------------|-------|-------|-------|-------|-------|-------|
| EU             | 26-28 | 30-32 | 34-36 | 38-40 | 42-44 | 46-48 |

#### COLOUR CHOICES

100% European Stone Washed Linen