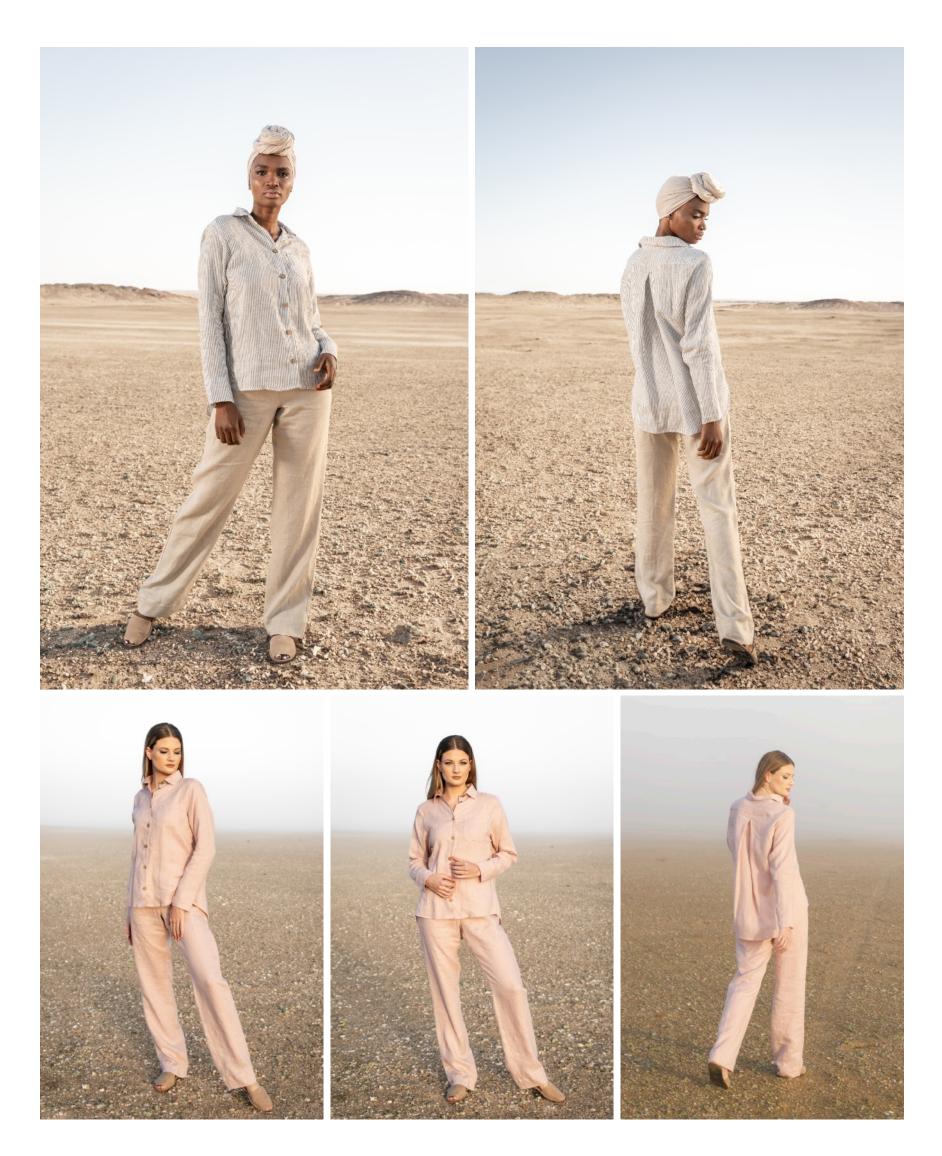

#### THE ROSE PANTS

Relaxed-line pants intentionally designed to have a roomier fit. The leg silhouette of relaxed-line pants is straight meaning the pants do not cling tightly to the legs but instead provide a more relaxed drape. This design ensures that the pants maintain a comfortable fit while still having a somewhat tailored appearance. It has an elastic waistband for added flexibility and comfort.